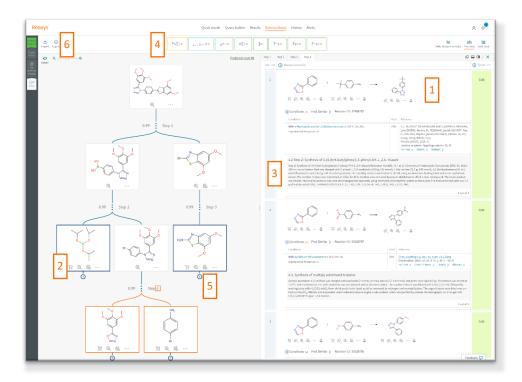

- 1. Link to the literature that informed the routes
- 2. End in purchasable starting materials
- 3. Access experimental procedures to execute plans

- 4. Published, predicted & custom routes in one view
- 5. Tailor results by editing synthesis routes
- 6. Export easily to collaborate on route design